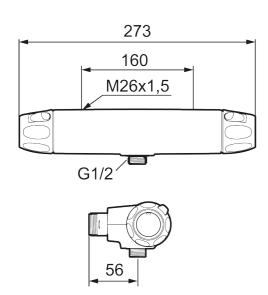

Article number: 86800000 Flow 3 bar: 12.2 l/m

Description: Chrome, 160 c/c

- · With shower connection down
- · Pressure balanced thermostatic mixer
- · With ceramic sealed headwork
- Temperature handle with safety stop at 38°C
- With Eco-function
- · Lead Free material
- Approved non-return valves, EN-Standard EN1717