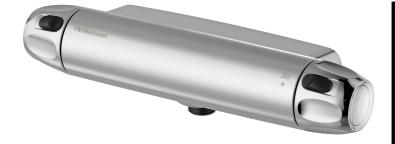

## 9000XE shower mixer

9000XE shower mixer in chrome is the successor to one of our best-selling mixers. Its design is as sophisticated as that of its predecessor, but it has been upgraded with double check valves, faster temperature regulation, lower weight and noise absorbing functions.

Article number: 86800000 Flow 3 bar: 12.2 l/m

Description: Chrome, 160 c/c

- · With shower connection down
- · Pressure balanced thermostatic mixer
- · With ceramic sealed headwork
- Temperature handle with safety stop at 38°C
- With Eco-function
- · Lead Free material
- Approved non-return valves, EN-Standard EN1717