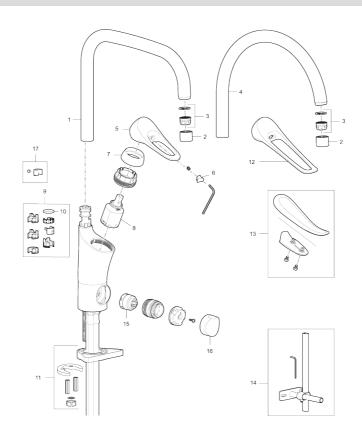

### **Sparepartlist**

| NO. | FMM NO.    | RSK     | DESCRIPTION                             |
|-----|------------|---------|-----------------------------------------|
| 1   | S600103    | 8387035 | Spout, U-model, chrome                  |
| 1   | S600103.75 | 8387037 | Spout, U-model, brushed chrome          |
| 2   | S600155    | 8280012 | Housing M22 int., chrome                |
| 2   | S600155.75 | 8280013 | Housing M22 int., brushed chrome        |
| 3   | 29102910   | 8281534 | Aerator insert, 5,5–6,5 l/min at 300kPa |
| 3   | 29100500   | 8281532 | Aerator insert, 5 l/min at 200–600 kPa  |
| 3   | S600072    | 8281671 | Aerator insert, 3 l/min at 200–600 kPa  |
| 4   | S600102    | 8387032 | Spout, C-model, chrome                  |
| 4   | S600102.75 | 8387034 | Spout, C-model, brushed chrome          |
| 5   | S600096    | 8387022 | Lever, complete, chrome                 |

# **FM Mattsson**

| NO. | FMM NO.    | RSK     | DESCRIPTION                                                           |
|-----|------------|---------|-----------------------------------------------------------------------|
| 5   | S600096.75 | 8387024 | Lever, complete, Brushed chromeb                                      |
| 6   | S600097    | 8387025 | Cover lid with colour marking                                         |
| 7   | S600101    | 8387029 | Cover sleeve, chrome                                                  |
| 7   | S600101.75 | 8387031 | Cover sleeve, brushed chrome                                          |
| 8   | S600098    | 8387026 | Ceramic cartridge with tool, for kitchen mixers                       |
| 8   | S600209    | 8387039 | Ceramic cartridge, for kitchen mixers                                 |
| 8   | S600100    | 8387028 | Ceramic cartridge with tool, for kitchen mixer (LEED) and basin mixer |
| 8   | S600099    | 8387027 | Ceramic cartridge, for kitchen mixer (LEED) and basin mixer           |
| 9   | 58641000   | 8594560 | Lock kit for swivel spout                                             |
| 10  | 37801550   | 8295350 | O-ring 15,54 x 2,62, 2 pcs                                            |
| 11  | 39142800   | 8186893 | Fastening kit, for kitchen mixer with on/off valve                    |
| 12  | S600175    | 8387083 | Care-lever, complete                                                  |
| 13  | S600106    | 8397001 | Care-kit                                                              |
| 14  | 39147000   | 8592050 | Stabilizer kit                                                        |
| 15  | 59271000   | 8591843 | Ceramic cartridge for dishwasher                                      |
| 16  | S600104    | 8387038 | Knob for dishwasher, chrome                                           |
| 17  | S600140    | 8387023 | Stop screw with limitation segment, for fixed spout                   |