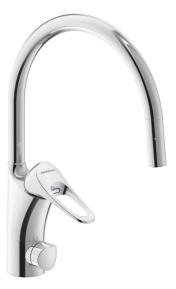

## 9000XE kitchen mixer

9000XE kitchen mixer with C-spout with dishwasher valve in chrome suits any kitchen, whatever its size. This kitchen mixer is lead-free and equipped with our smart, innovative, energysaving functions such as cold start, soft closing, a temperature limiter function and an energy- and water-saving aerator. Its timeless, practical design makes it a functional and aesthetically durable addition to any modern home.

## 9000XE kitchen mixer

9000XE kitchen mixer with C-spout with dishwasher valve in chrome suits any kitchen, whatever its size. This kitchen mixer is lead-free and equipped with our smart, innovative, energy-saving functions such as cold start, soft closing, a temperature limiter function and an energy- and watersaving aerator. Its timeless, practical design makes it a functional and aesthetically durable addition to any modern home.