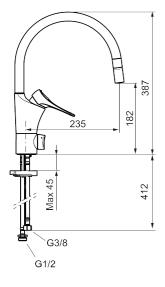

Article number: 86013010 Flow 3 bar: 6.0 l/m Description: Chrome

- · With ball-jointed aerator
- · Cold Start
- · Ceramic cartridge with soft closing function
- · Adjustable flow control and temperature limiter
- · Eco Flow (energy and water saving aerator)
- Swivel spout, limitation part for 60°, 85°, 110° or 360° included
- With dish washer valve, switchable between cold and hot water. Pre-set on cold water
- Soft PEX<sup>®</sup> hoses with 3/8" connecting nut (stainless steel braided)
- · Lead Free material
- Hole diameter Ø34-37 mm