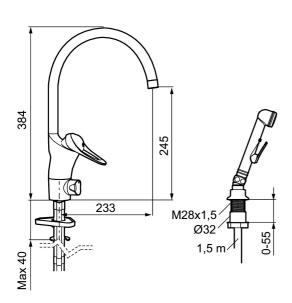

Article number: 80060000 Flow 3 bar: 7.4 l/m **Description:** Chrome, connection CU Ø10 mm

- · With self-closing hand shower, lead-in sleeve and hose
- Cold Start
- · Ceramic cartridge with soft closing function
- · Adjustable flow control and temperature limiter
- Eco Flow (energy and water saving aerator)
- Swivel spout 60°, 85°, 110° or 360° (limitation part for 60° or 110° included)
- With dish washer valve, switchable between cold and hot water.
  Pre-set on cold water
- Hole diameter Ø34-37 mm