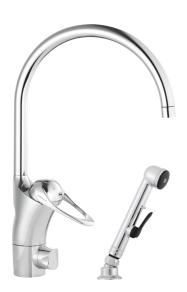

## 9000E II kitchen mixer

An optimal fusion of design and function. The FM Mattsson 9000E range ushers in a new generation of mixers that are environmentally engineered down to the last detail. The mixer brings beauty and technical perfection to your kitchen. Even in its basic version, the mixer has unique functions that save energy without compromising on comfort.

Article number: 80060000 Flow 3 bar: 7.4 l/m **Description:** Chrome, connection CU Ø10 mm

- · With self-closing hand shower, lead-in sleeve and hose
- Cold Start
- · Ceramic cartridge with soft closing function
- · Adjustable flow control and temperature limiter
- Eco Flow (energy and water saving aerator)
- Swivel spout 60°, 85°, 110° or 360° (limitation part for 60° or 110° included)
- With dish washer valve, switchable between cold and hot water.
  Pre-set on cold water
- Hole diameter Ø34-37 mm