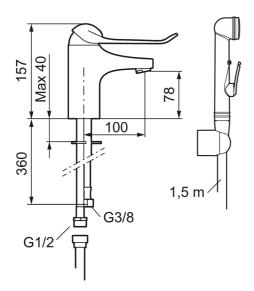

Article number: 80674010

Description: Chrome, connection nut G3/8"

- · With self-closing hand shower, wall bracket and hose
- Cold Start
- · Ceramic cartridge with soft closing function
- · Adjustable flow control and temperature limiter
- Eco Flow (energy and water saving aerator)
- Soft PEX® hoses (stainless steel braided)
- Lever: 150 mm