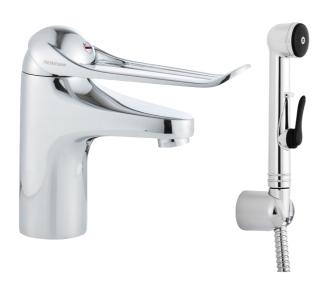

## 9000E II care basin mixer

An optimal fusion of design and function. The FM Mattsson 9000E range ushers in a new generation of mixers that are environmentally engineered down to the last detail. The mixer has an extra long lever, providing an easier grip for weak hands. This is just one of the special solutions that make our products ideal for a lifetime of use. In short, FM Mattsson has a mixer design for everybody.

Article number: 80674010

Description: Chrome, connection nut G3/8"

- · With self-closing hand shower, wall bracket and hose
- Cold Start
- · Ceramic cartridge with soft closing function
- · Adjustable flow control and temperature limiter
- Eco Flow (energy and water saving aerator)
- Soft PEX® hoses (stainless steel braided)
- Lever: 150 mm