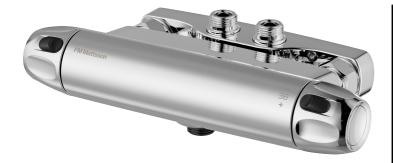

## 9000XE shower mixer

9000XE shower mixer in chrome is the successor to one of our best-selling shower mixers. Its design is as sophisticated as that of its predecessor, but it has been upgraded with double check valves, faster temperature regulation, lower weight and noise absorbing functions. This product comes with a mounting bracket 40-160 c/c and can be supplemented with a tub spout.

**Article number:** 86840000 **Flow 3 bar:** 12.2 l/m **Description:** Chrome, with reversible wall plate 40–160 c/c

- · With shower connection down
- · Pressure balanced thermostatic mixer
- · With ceramic sealed headwork
- Temperature handle with safety stop at 38°C
- · With Eco-function
- With reversible wall plate 40-160 c/c
- Pipe connection up or down
- Lead Free material
- Approved non-return valves, EN-Standard EN1717