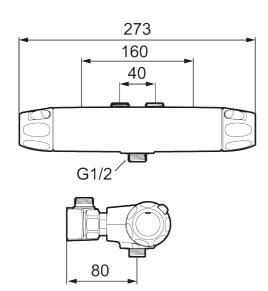

**Article number:** 86840000 **Flow 3 bar:** 12.2 l/m **Description:** Chrome, with reversible wall plate 40–160 c/c

- · With shower connection down
- · Pressure balanced thermostatic mixer
- · With ceramic sealed headwork
- Temperature handle with safety stop at 38°C
- · With Eco-function
- With reversible wall plate 40-160 c/c
- Pipe connection up or down
- Lead Free material
- Approved non-return valves, EN-Standard EN1717