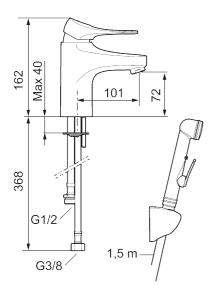

**Article number: 86570010 Flow 3 bar: 4.5 l/m** 

**Description:** Chrome

- With self-closing hand shower, wall bracket and hose
- · Cold Start
- · Ceramic cartridge with soft closing function
- · Adjustable flow control and temperature limiter
- Eco Flow (energy and water saving aerator)
- Soft PEX® hoses with 3/8" connecting nut (stainless steel braided)
- Lead Free material
- Hole diameter Ø34-37 mm