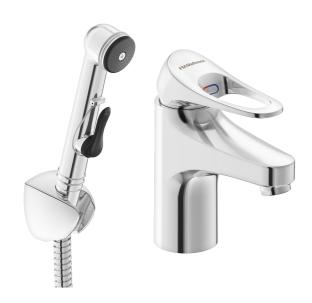

## 9000XE basin mixer

9000XE basin mixer is a basin mixer in chrome. Its classic design and water-saving function make it a natural choice for the bathroom. This product comes with a self-closing hand shower on the side and a 1.5 m metal hose.

**Article number: 86570010 Flow 3 bar: 4.5 l/m** 

**Description:** Chrome

- With self-closing hand shower, wall bracket and hose
- · Cold Start
- · Ceramic cartridge with soft closing function
- · Adjustable flow control and temperature limiter
- Eco Flow (energy and water saving aerator)
- Soft PEX® hoses with 3/8" connecting nut (stainless steel braided)
- Lead Free material
- Hole diameter Ø34-37 mm