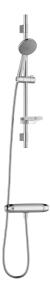

## 9000XE shower kit

9000XE shower kit is our complete shower kit with a mixer and shower set in brushed chrome. The mixer, combined with the large nozzle, delivers a pleasant shower experience with good pressure and an ample jet range without wasting water. The shower kit is easy to install in all types of bathrooms. The product can be supplemented with a tub spout.

Article number: 86820003 Flow 3 bar: 6.9 l/m Description: Brushed chrome, 160 c/c

- Note! 160 c/c
- Safety mixer 9000XE and head shower set 9000XE
- Shower set has anti lime-scale hand shower, shower bar with slider, soap dish and wall brackets with sealing
- Lead Free material