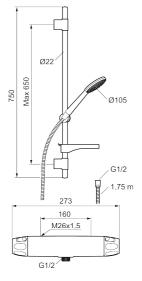

Article number: 86820003 Flow 3 bar: 6.9 l/m Description: Brushed chrome, 160 c/c

- Note! 160 c/c
- Safety mixer 9000XE and head shower set 9000XE
- Shower set has anti lime-scale hand shower, shower bar with slider, soap dish and wall brackets with sealing
- Lead Free material