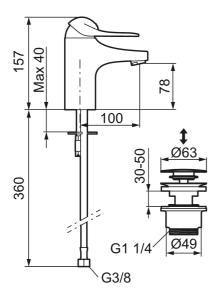

Article number: 80635010 Description: Chrome, connection nut G3/8"

- · With push-down waste
- Cold Start
- · Ceramic cartridge with soft closing function
- Adjustable flow control and temperature limiter
- · Eco Flow (energy and water saving aerator)
- Soft PEX<sup>®</sup> hoses (stainless steel braided)