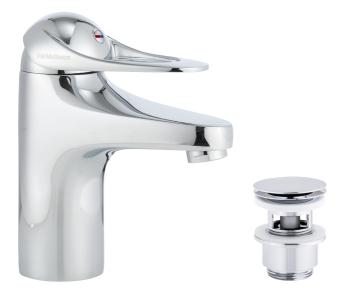

## 9000E basin mixer

An optimal fusion of design and function. The FM Mattsson 9000E range ushers in a new generation of mixers that are environmentally engineered down to the last detail. The mixer brings beauty and technical perfection to your bathroom. Even in its basic version, the mixer has unique functions that save energy without compromising on comfort.

Article number: 80635010 Description: Chrome, connection nut G3/8"

- · With push-down waste
- Cold Start
- · Ceramic cartridge with soft closing function
- Adjustable flow control and temperature limiter
- · Eco Flow (energy and water saving aerator)
- Soft PEX<sup>®</sup> hoses (stainless steel braided)