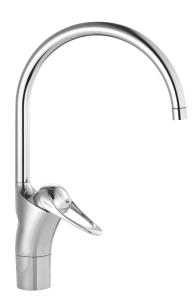

## 9000E II kitchen mixer

An optimal fusion of design and function. The FM Mattsson 9000E range ushers in a new generation of mixers that are environmentally engineered down to the last detail. The mixer brings beauty and technical perfection to your kitchen. Even in its basic version, the mixer has unique functions that save energy without compromising on comfort.

**Article number:** 80000000 **Flow 3 bar:** 7.4 l/m **Description:** Chrome, connection flat end Ø10 mm

- · Cold Start
- · Ceramic cartridge with soft closing function
- · Adjustable flow control and temperature limiter
- · Eco Flow (energy and water saving aerator)
- Swivel spout, limitation part for 60°, 85°, 110° or 360° included
- Soft PEX<sup>®</sup> hoses (stainless steel braided)
- Hole diameter Ø34-37 mm
- Diameter base Ø52 mm