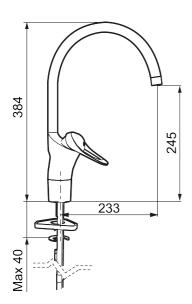

**Article number:** 80000000 **Flow 3 bar:** 7.4 l/m **Description:** Chrome, connection flat end Ø10 mm

- · Cold Start
- · Ceramic cartridge with soft closing function
- · Adjustable flow control and temperature limiter
- · Eco Flow (energy and water saving aerator)
- Swivel spout, limitation part for 60°, 85°, 110° or 360° included
- Soft PEX<sup>®</sup> hoses (stainless steel braided)
- Hole diameter Ø34-37 mm
- Diameter base Ø52 mm