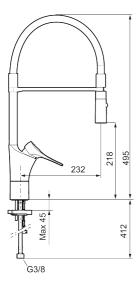

## 9000XE flexi kitchen mixer

Article number: 86140013 Flow 3 bar: 6.0 l/m

**Description:** Brushed chrome, with integrated electronic dish washer cut-off

- · Cold Start
- Ceramic cartridge with soft closing function
- · Adjustable flow control and temperature limiter
- Hose, limitation part for 60°, 85°, 110° or 360° included
- · Nozzle with concentrated jet and handshower
- With integrated electronic dish washer cut-off, automatic shut-off after 4 or 12 hours
- Soft PEX® hoses with 3/8" connecting nut (stainless steel braided)
- Approved non-return valves, EN-Standard EN1717
- Lead Free material
- Hole diameter Ø34-37 mm