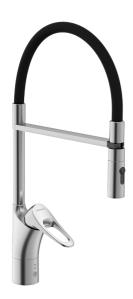

## 9000XE flexi kitchen mixer

Article number: 86140013 Flow 3 bar: 6.0 l/m

**Description:** Brushed chrome, with integrated electronic dish washer cut-off

- · Cold Start
- Ceramic cartridge with soft closing function
- · Adjustable flow control and temperature limiter
- Hose, limitation part for 60°, 85°, 110° or 360° included
- · Nozzle with concentrated jet and handshower
- With integrated electronic dish washer cut-off, automatic shut-off after 4 or 12 hours
- Soft PEX® hoses with 3/8" connecting nut (stainless steel braided)
- Approved non-return valves, EN-Standard EN1717
- Lead Free material
- Hole diameter Ø34-37 mm