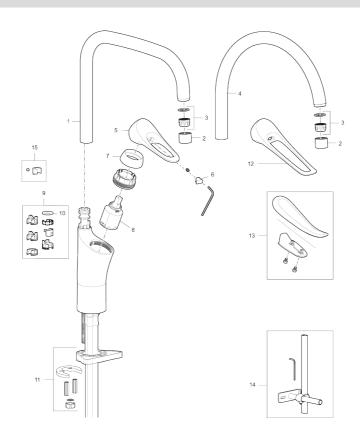

Article number: 86100010

| Sparepartlist |            |         |                                         |  |
|---------------|------------|---------|-----------------------------------------|--|
| NO.           | FMM NO.    | RSK     | DESCRIPTION                             |  |
| 1             | S600103    | 8387035 | Spout, U-model, chrome                  |  |
| 1             | S600103.75 | 8387037 | Spout, U-model, brushed chrome          |  |
| 2             | S600155    | 8280012 | Housing M22 int., chrome                |  |
| 2             | S600155.75 | 8280013 | Housing M22 int., brushed chrome        |  |
| 3             | 29102910   | 8281534 | Aerator insert, 5,5–6,5 l/min at 300kPa |  |
| 3             | 29100500   | 8281532 | Aerator insert, 5 l/min at 200–600 kPa  |  |
| 3             | S600072    | 8281671 | Aerator insert, 3 l/min at 200–600 kPa  |  |
| 4             | S600102    | 8387032 | Spout, C-model, chrome                  |  |
| 4             | S600102.75 | 8387034 | Spout, C-model, brushed chrome          |  |
| 5             | S600096    | 8387022 | Lever, complete, chrome                 |  |

# **FM Mattsson**

| NO. | FMM NO.    | RSK     | DESCRIPTION                                                               |
|-----|------------|---------|---------------------------------------------------------------------------|
| 5   | S600096.75 | 8387024 | Lever, complete, Brushed chromeb                                          |
| 6   | S600097    | 8387025 | Cover lid with colour marking                                             |
| 7   | S600101    | 8387029 | Cover sleeve, chrome                                                      |
| 7   | S600101.75 | 8387031 | Cover sleeve, brushed chrome                                              |
| 8   | S600098    | 8387026 | Ceramic cartridge with tool, for kitchen mixers                           |
| 8   | S600209    | 8387039 | Ceramic cartridge, without tool, for kitchen mixers                       |
| 8   | S600100    | 8387028 | Ceramic cartridge with tool, for kitchen mixer (LEED) and basin mixer     |
| 8   | S600099    | 8387027 | Ceramic cartridge, without tool, for kitchen mixer (LEED) and basin mixer |
| 9   | 58641000   | 8594560 | Lock kit for swivel spout                                                 |
| 10  | 37801550   | 8295350 | O-ring 15,54 x 2,62, 2 pcs                                                |
| 11  | 39142800   | 8186893 | Fastening kit, for kitchen mixer with on/off valve                        |
| 12  | S600175    | 8387083 | Care-lever, complete                                                      |
| 13  | S600106    | 8397001 | Care-kit                                                                  |
| 14  | 39147000   | 8592050 | Stabilizer kit                                                            |
| 15  | S600140    | 8387023 | Stop screw with limitation segment, for fixed spout                       |