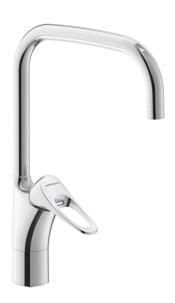

## 9000XE kitchen mixer

9000XE kitchen mixer with U-spout in brushed chrome suits any kitchen, whatever its size. This kitchen mixer is lead-free and equipped with our smart, innovative, energy-saving functions such as cold start, soft closing, a temperature limiter function and an energy- and water-saving aerator. Its timeless, practical design makes it a functional and aesthetically durable addition to any modern home.

Article number: 86100010 Flow 3 bar: 6.0 l/m

**Description:** Chrome

- · Cold Start
- · Ceramic cartridge with soft closing function
- · Adjustable flow control and temperature limiter
- Eco Flow (energy and water saving aerator)
- Swivel spout, limitation part for 60°, 85°, 110° or 360° included
- Soft PEX<sup>®</sup> hoses with 3/8" connecting nut (stainless steel braided)
- Lead Free material
- Hole diameter Ø34-37 mm