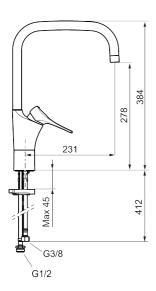

Article number: 86100010 Flow 3 bar: 6.0 l/m

**Description:** Chrome

- · Cold Start
- · Ceramic cartridge with soft closing function
- · Adjustable flow control and temperature limiter
- Eco Flow (energy and water saving aerator)
- Swivel spout, limitation part for 60°, 85°, 110° or 360° included
- Soft PEX<sup>®</sup> hoses with 3/8" connecting nut (stainless steel braided)
- Lead Free material
- Hole diameter Ø34-37 mm