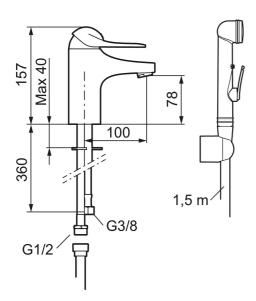

Article number: 80670010

Description: Chrome, connection nut G3/8"

- · With self-closing hand shower, wall bracket and hose
- · Cold Start
- · Ceramic cartridge with soft closing function
- · Adjustable flow control and temperature limiter
- · Eco Flow (energy and water saving aerator)
- Soft PEX<sup>®</sup> hoses (stainless steel braided)
- Approved non-return valves, EN-Standard EN1717