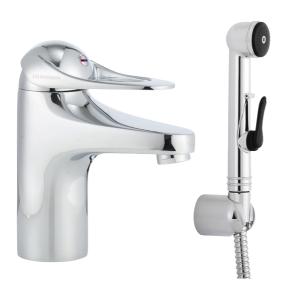

## 9000E basin mixer

An optimal fusion of design and function. The FM Mattsson 9000E range ushers in a new generation of mixers that are environmentally engineered down to the last detail. The mixer brings beauty and technical perfection to your bathroom. Even in its basic version, the mixer has unique functions that save energy without compromising on comfort.

Article number: 80670010

Description: Chrome, connection nut G3/8"

- · With self-closing hand shower, wall bracket and hose
- · Cold Start
- · Ceramic cartridge with soft closing function
- · Adjustable flow control and temperature limiter
- · Eco Flow (energy and water saving aerator)
- Soft PEX<sup>®</sup> hoses (stainless steel braided)
- Approved non-return valves, EN-Standard EN1717