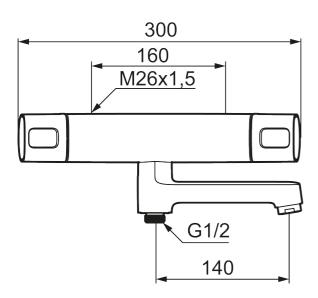

Also see our FM Mattsson Siljan shower and bath packages – smart all-in-one solutions with an overhead shower or hand shower set.

Article number: 83900000

Description: Chrome, 160 c/c

- · Pressure balanced thermostatic mixer
- · Swivel spout with built-in diverter
- · With ceramic sealed headwork
- Temperature handle with safety stop at 38°C
- With Eco-function
- Approved non-return valves, EN-Standard EN1717