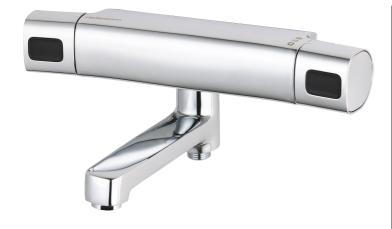

## SILJAN bath mixer

In the FM Mattsson Siljan collection, strong focus has been placed on design. Soft, curved shapes are used consistently to create a coordinated look. This, along with our energy-saving functions and well-known high quality, makes them very popular with plumbers.

Also see our FM Mattsson Siljan shower and bath packages – smart all-in-one solutions with an overhead shower or hand shower set.

Article number: 83900000

Description: Chrome, 160 c/c

- · Pressure balanced thermostatic mixer
- · Swivel spout with built-in diverter
- · With ceramic sealed headwork
- Temperature handle with safety stop at 38°C
- With Eco-function
- Approved non-return valves, EN-Standard EN1717