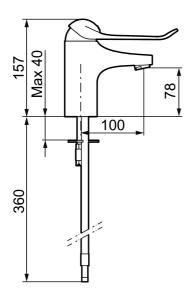

Article number: 80604010 Flow 3 bar: 6.0 l/m Description: Chrome, connection nut G3/8"

- · Cold Start
- · Ceramic cartridge with soft closing function
- · Adjustable flow control and temperature limiter
- Eco Flow (energy and water saving aerator)
- Soft PEX<sup>®</sup> hoses (stainless steel braided)
- Lever: 150 mm