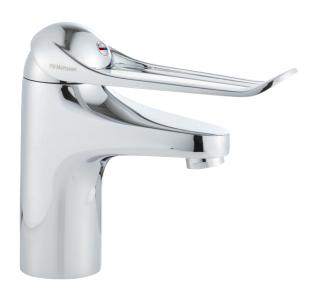

## 9000E II care basin mixer

An optimal fusion of design and function. The FM Mattsson 9000E range ushers in a new generation of mixers that are environmentally engineered down to the last detail. The mixer has an extra long lever, providing an easier grip for weak hands. This is just one of the special solutions that make our products ideal for a lifetime of use. In short, FM Mattsson has a mixer design for everybody.

Article number: 80604010 Flow 3 bar: 6.0 l/m Description: Chrome, connection nut G3/8"

- · Cold Start
- · Ceramic cartridge with soft closing function
- · Adjustable flow control and temperature limiter
- Eco Flow (energy and water saving aerator)
- Soft PEX<sup>®</sup> hoses (stainless steel braided)
- Lever: 150 mm