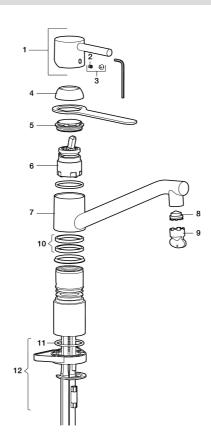

Article number: 96400000

| Sparepartlist |          |         |                                                             |  |
|---------------|----------|---------|-------------------------------------------------------------|--|
| NO.           | FMM NO.  | RSK     | DESCRIPTION                                                 |  |
| 1             | 59400000 | 8591864 | Lever, complete, L=95 mm                                    |  |
| 2             | 38731006 | 8591765 | Lock screw                                                  |  |
| 3             | 59410000 | 8591863 | Cover lid with colour marking                               |  |
| 4             | 59330000 | 8591829 | Cover ring, chrome                                          |  |
| 5             | 38051000 | 8241719 | Fastening nipple,chrome                                     |  |
| 6             | 59110009 | 8591755 | Ceramic cartridge, not cold start (red ring), retail packed |  |
| 7             | 59705000 | 8154081 | Spout, Garda low spout                                      |  |
| 8             | 59752200 | 8242199 | Aerator M21,5 ext., 7–9 l/min at 300 kPa                    |  |
| 9             | 60841000 | 8591891 | Key for aerator M21,5 x 1                                   |  |
| 10            | 37204029 | 8593089 | Sealing rings, 2 pcs                                        |  |

## **FM Mattsson**

| NO. | FMM NO.  | RSK     | DESCRIPTION                                    |
|-----|----------|---------|------------------------------------------------|
| 11  | 37802850 | 8141748 | O-ring 42,2x3,0                                |
| 12  | 39141000 | 8186888 | Fastening kit, for mixers without on/off valve |