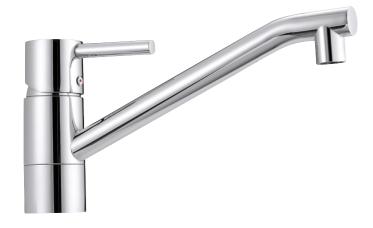

### GARDA kitchen mixer

Garda is a range of mixers with a clean, minimalist design. A Garda mixer enhances the overall interior of modern kitchens, and has our unique technical features including a soft-close mechanism and a ceramic seal. The spout is replaceable, so you can easily vary the mixer's appearance according to your preference. The choice is yours.

#### GARDA kitchen mixer

Garda is a range of mixers with a clean, minimalist design. A Garda mixer enhances the overall interior of modern kitchens, and has our unique technical features including a soft-close mechanism and a ceramic seal. The spout is replaceable, so you can easily vary the mixer's appearance according to your preference. The choice is yours.