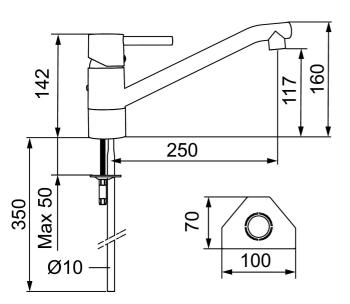

Article number: 96400000

Description: Chrome, with CU Ø10 mm

- · Ceramic cartridge with soft closing function
- · Adjustable flow control and temperature limiter
- Eco Flow (energy and water saving aerator)
- Swivel spout 110°
- Hole diameter Ø32-35 mm