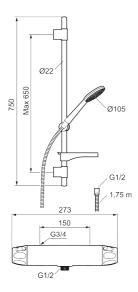

## 9000XE shower kit

9000XE shower kit is our complete shower kit with a mixer and shower set in chrome. The mixer, combined with the large nozzle, delivers a pleasant shower experience with good pressure and an ample jet range without wasting water. The shower kit is easy to install in all types of bathrooms and can be supplemented with a tub spout.

- Safety mixer 9000XE and head shower set 9000XE
- Shower set has anti lime-scale hand shower, shower bar with slider, soap dish and wall brackets with sealing
- Lead Free material