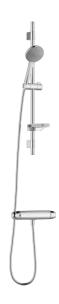

## 9000XE shower kit

9000XE shower kit is our complete shower kit with a mixer and shower set in chrome. The mixer, combined with the large nozzle, delivers a pleasant shower experience with good pressure and an ample jet range without wasting water. The shower kit is easy to install in all types of bathrooms and can be supplemented with a tub spout.

- Note! 160 c/c
- Safety mixer 9000XE and head shower set 9000XE
- Shower set has anti lime-scale hand shower, shower bar with slider, soap dish and wall brackets with sealing
- Lead Free material