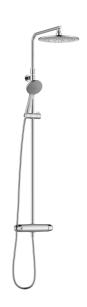

## 9000XE head shower kit

9000XE head shower kit is a head shower kit in brushed chrome.

The telescopic shower bar allows the wall bracket's height to be adapted to the specific bathroom's ceiling height, as well as to the user's height and/or the preferred distance to the shower head.

**Article number:** 86830003 Flow 3 bar: 7.6 l/m

Description: Brushed chrome, 160 c/c

- Note! 160 c/c
- Safety mixer 9000XE and head shower set 9000XE
- · With reversible headwork
- · Anti lime-scale head- and hand shower
- · Shower bar with slider and wall bracket with sealing
- · Shower pipe can be shortened if required
- Wall bracket freely adjustable in height, 700–990 from connection and 50–100 mm from wall, 2x20 mm spacers included, with sealing, hidden pipe joint
- · Lead Free material