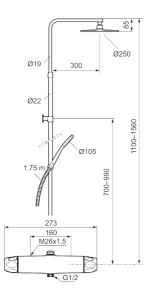

## 9000XE head shower kit

9000XE head shower kit is a head shower kit in brushed chrome.

The telescopic shower bar allows the wall bracket's height to be adapted to the specific bathroom's ceiling height, as well as to the user's height and/or the preferred distance to the shower head.

**Article number:** 86830003 Flow 3 bar: 7.6 l/m

Description: Brushed chrome, 160 c/c

- Note! 160 c/c
- Safety mixer 9000XE and head shower set 9000XE
- · With reversible headwork
- · Anti lime-scale head- and hand shower
- · Shower bar with slider and wall bracket with sealing
- · Shower pipe can be shortened if required
- Wall bracket freely adjustable in height, 700–990 from connection and 50–100 mm from wall, 2x20 mm spacers included, with sealing, hidden pipe joint
- · Lead Free material