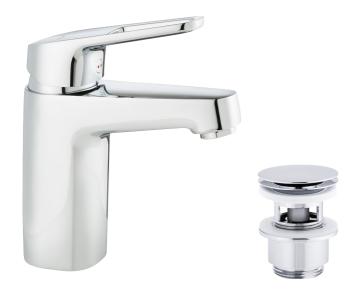

## SILJAN basin mixer

Soft, curved lines and ultra-shiny surfaces. We have emphasised clean design, simplicity and function, in line with our vision of caring for people and the environment. Strong focus has been placed on design, and specific shapes are used consistently to create a coordinated look.

Big or small? Our FM Mattsson Siljan has products for everybody, regardless of their taste or the size of their home. The new Siljan Mini basin mixer is a compact product that packs a punch. Specially designed for small homes, small bathrooms or small hands. The choice is yours. Needless to say, you get the same high quality, just in a smaller size.

Article number: 83535010 Flow 3 bar: 6.2 l/m Description: Chrome, connection nut G3/8"

- · With push-down waste
- · Cold Start
- · Ceramic cartridge with soft closing function
- · Adjustable flow control and temperature limiter
- Eco Flow (energy and water saving aerator)
- Soft PEX® hoses (stainless steel braided)