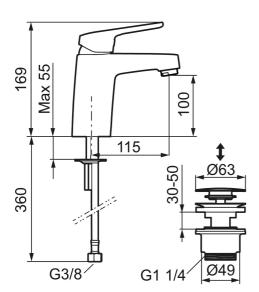

Article number: 83535010 Flow 3 bar: 6.2 l/m Description: Chrome, connection nut G3/8"

- · With push-down waste
- · Cold Start
- · Ceramic cartridge with soft closing function
- · Adjustable flow control and temperature limiter
- Eco Flow (energy and water saving aerator)
- Soft PEX® hoses (stainless steel braided)