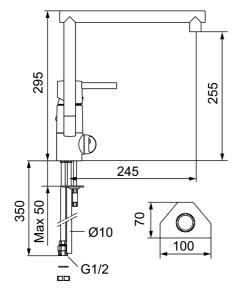

Article number: 96310000

Description: Chrome, with CU Ø10 mm

- · Ceramic cartridge with soft closing function
- · Adjustable flow control and temperature limiter
- · Eco Flow (energy and water saving aerator)
- Swivel spout 110°
- With dish washer valve, switchable between cold and hot water. Pre-set on cold water
- Hole diameter Ø32-35 mm