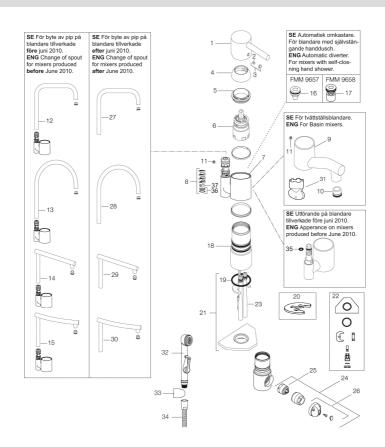

### Sparepartlist

| NO. | FMM NO.  | RSK     | DESCRIPTION                                       |
|-----|----------|---------|---------------------------------------------------|
| 1   | 59400000 | 8591864 | Lever, complete, L=95 mm                          |
| 2   | 38731006 | 8591765 | Lock screw                                        |
| 3   | 59410000 | 8591863 | Cover lid with colour marking                     |
| 4   | 59330000 | 8591829 | Cover ring, chrome                                |
| 5   | 38051000 | 8241719 | Fastening nipple,chrome                           |
| 6   | 59110000 | 8591770 | Ceramic cartridge, not cold start (red ring)      |
| 7   | 59782000 | 8154090 | Sleeve for spout with socket and stop screw       |
| 8   | 58640000 | 8594555 | Lock kit for swivel spout                         |
| 9   | 59700000 | 8154047 | Spout for basin mixer with aerator and stop screw |
| 10  | 59752200 | 8242199 | Aerator M21,5 ext., 7–9 l/min at 300 kPa          |

# **FM Mattsson**

| NO. | FMM NO.  | RSK     | DESCRIPTION                                                              |
|-----|----------|---------|--------------------------------------------------------------------------|
| 11  | 38080000 | 8241723 | Stop screw                                                               |
| 12  | 59712500 | 8154083 | Swivel spout for Garda I kitchen mixer, with aerator                     |
| 13  | 59722500 | 8154085 | Swivel spout for Garda II kitchen mixer, with aerator                    |
| 14  | 59732500 | 8154087 | Swivel spout for Garda III kitchen mixer, with aerator                   |
| 15  | 59742500 | 8154089 | Swivel spout for Garda IV kitchen mixer, with aerator                    |
| 16  | 37731705 | 8242261 | Diverter, ejector, Modell 2005-                                          |
| 17  | 37731005 | 8242259 | Diverter, ejector                                                        |
| 18  | 37204029 | 8593089 | Sealing rings, 2 pcs                                                     |
| 19  | 37802850 | 8141748 | O-ring 42,2x3,0                                                          |
| 20  | 39070016 | 8141755 | Fastening plate for two screws                                           |
| 21  | 39141000 | 8186888 | Fastening kit, for mixers without on/off valve                           |
| 22  | 39142000 | 8186890 | Fastening kit, for mixers with on/off valve                              |
| 23  | 39100000 | 8591708 | Connection pipes, CU 10x363, chrome (for basin mixer)                    |
| 23  | 39100500 | 8591857 | Connection pipes, CU 10x363, raw brass (for mixers with on/off valve)    |
| 23  | 39101000 | 8591859 | Connecting Pipes , CU 10x363, chrome (for basin mixers)                  |
| 23  | 39101500 | 8591858 | Connection pipes, CU 10x392, raw brass (for mixers without on/off valve) |
| 24  | 59050000 | 8591875 | On/off valve for dishwasher, complete, chrome                            |
| 25  | 59271000 | 8591843 | Ceramic cartridge for dishwasher                                         |
| 26  | 59060000 | 8591876 | Knob for dishwasher, chrome                                              |
| 27  | 59712000 | 8154082 | Swivel spout for Garda I kitchen mixer, with aerator                     |
| 28  | 59722000 | 8154084 | Swivel spout for Garda II kitchen mixer, with aerator                    |
| 29  | 59732000 | 8154086 | Swivel spout for Garda III kitchen mixer, with aerator                   |
| 30  | 59742000 | 8154088 | Swivel spout for Garda IV kitchen mixer, with aerator                    |
| 31  | 60841000 | 8591891 | Key for aerator M21,5 x 1                                                |
| 32  | S600206  | 8233049 | Self-closing hand shower, chrome                                         |
| 33  | 34093000 | 8186018 | Wall bracket, chrome                                                     |
| 34  | S600207  | 8236647 | Shower hose, L=1,5 m, chrome                                             |
| 35  | 37801158 | 8594540 | O-ring 10,1 x 1,6, 2 pcs                                                 |
| 36  | 37801550 | 8295350 | O-ring 15,54 x 2,62, 2 pcs                                               |
| 37  | 58642000 | 8295339 | Fixed plug, 2 pcs, (black/grey)                                          |
|     |          |         |                                                                          |