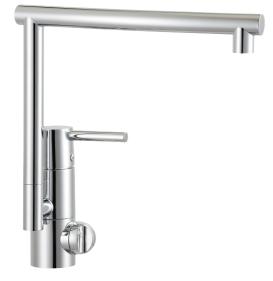

## GARDA IV kitchen mixer

Garda is a range of mixers with a clean, minimalist design. A Garda mixer enhances the overall interior of modern kitchens, and has our unique technical features including a soft-close mechanism and a ceramic seal. The spout is replaceable, so you can easily vary the mixer's appearance according to your preference. The choice is yours.

Article number: 96310000

Description: Chrome, with CU Ø10 mm

- · Ceramic cartridge with soft closing function
- · Adjustable flow control and temperature limiter
- · Eco Flow (energy and water saving aerator)
- Swivel spout 110°
- With dish washer valve, switchable between cold and hot water. Pre-set on cold water
- Hole diameter Ø32-35 mm

### GARDA IV kitchen mixer

Garda is a range of mixers with a clean, minimalist design. A Garda mixer enhances the overall interior of modern kitchens, and has our unique technical features including a soft-close mechanism and a ceramic seal. The spout is replaceable, so you can easily vary the mixer's appearance according to your preference. The choice is yours.