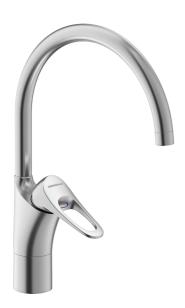

## 9000XE kitchen mixer

9000XE kitchen mixer with C-spout in brushed chrome suits any kitchen, whatever its size. This kitchen mixer is lead-free and equipped with our smart, innovative, energy-saving functions such as cold start, soft closing, a temperature limiter function and an energy- and water-saving aerator. Its timeless, practical design makes it a functional and aesthetically durable addition to any modern home. This product is LEED certified, which means it meets the flow rate requirements applicable to certain new buildings and conversions.

Article number: 86007413 Flow 3 bar: 3.1 l/m Description: Brushed chrome, 3,1 l/min, LEED compliant

- · Cold Start
- · Ceramic cartridge with soft closing function
- · Adjustable flow control and temperature limiter
- Eco Flow (energy and water saving aerator)
- Swivel spout, limitation part for 60°, 85°, 110° or 360° included
- Soft PEX® hoses with 3/8" connecting nut (stainless steel braided)
- Lead Free material
- Hole diameter Ø34-37 mm