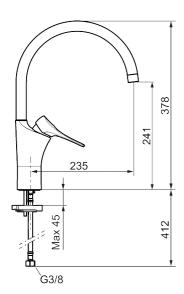

Article number: 86007413 Flow 3 bar: 3.1 l/m Description: Brushed chrome, 3,1 l/min, LEED compliant

- · Cold Start
- · Ceramic cartridge with soft closing function
- · Adjustable flow control and temperature limiter
- Eco Flow (energy and water saving aerator)
- Swivel spout, limitation part for 60°, 85°, 110° or 360° included
- Soft PEX® hoses with 3/8" connecting nut (stainless steel braided)
- Lead Free material
- Hole diameter Ø34-37 mm