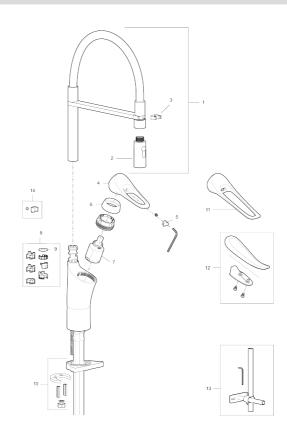

Article number: 86130013

| Sparepartlist |            |         |                                                                       |  |
|---------------|------------|---------|-----------------------------------------------------------------------|--|
| NO.           | FMM NO.    | RSK     | DESCRIPTION                                                           |  |
| 1             | S600059    | 8394011 | Spout, complete, chrome                                               |  |
| 1             | S600059.75 | 8387088 | Spout, complete, brushed chrome                                       |  |
| 2             | S600060    | 8394012 | Nozzle                                                                |  |
| 3             | S600061    | 8393993 | Spout mount                                                           |  |
| 4             | S600096    | 8387022 | Lever, complete, chrome                                               |  |
| 4             | S600096.75 | 8387024 | Lever, complete, Brushed chromeb                                      |  |
| 5             | S600097    | 8387025 | Cover lid with colour marking                                         |  |
| 6             | S600101    | 8387029 | Cover sleeve, chrome                                                  |  |
| 6             | S600101.75 | 8387031 | Cover sleeve, brushed chrome                                          |  |
| 7             | S600100    | 8387028 | Ceramic cartridge with tool, for kitchen mixer (LEED) and basin mixer |  |

# **FM Mattsson**

| NO. | FMM NO.  | RSK     | DESCRIPTION                                                               |
|-----|----------|---------|---------------------------------------------------------------------------|
| 7   | S600099  | 8387027 | Ceramic cartridge, without tool, for kitchen mixer (LEED) and basin mixer |
| 8   | 58641000 | 8594560 | Lock kit for swivel spout                                                 |
| 9   | 37801550 | 8295350 | O-ring 15,54 x 2,62, 2 pcs                                                |
| 10  | 39142800 | 8186893 | Fastening kit, for kitchen mixer with on/off valve                        |
| 11  | S600175  | 8387083 | Care-lever, complete                                                      |
| 12  | S600106  | 8397001 | Care-kit                                                                  |
| 13  | 39147000 | 8592050 | Stabilizer kit                                                            |
| 14  | S600140  | 8387023 | Stop screw with limitation segment, for fixed spout                       |