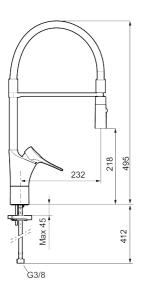

**Article number:** 86130013 **Flow 3 bar:** 6.0 l/m

**Description:** Brushed chrome

- · Cold Start
- · Ceramic cartridge with soft closing function
- · Adjustable flow control and temperature limiter
- Hose, limitation part for 60°, 85°, 110° or 360° included
- · Nozzle with concentrated jet and handshower
- Soft PEX<sup>®</sup> hoses with 3/8" connecting nut (stainless steel braided)
- Approved non-return valves, EN-Standard EN1717
- Lead Free material
- Hole diameter Ø34-37 mm