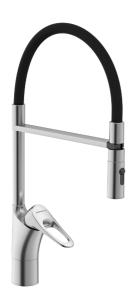

## 9000XE flexi kitchen mixer

9000XE kitchen mixer with flexi-spout in brushed chrome has a detachable hand shower. With a detachable spout and a choice of jet settings, it is versatile, practical and flexible.

## 9000XE flexi kitchen mixer

9000XE kitchen mixer with flexi-spout in brushed chrome has a detachable hand shower. With a detachable spout and a choice of jet settings, it is versatile, practical and flexible. This kitchen mixer is lead-free and equipped with our smart, innovative, energy-saving functions such as cold start, soft closing, a temperature limiter function and an energy- and water-saving aerator.