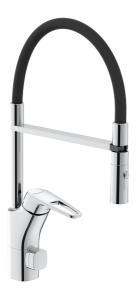

## SILJAN flexi kitchen mixer

SILJAN flexi mixers boast FM Mattsson's well-known functions such as cold start, soft closing, flow control, a temperature limiter and an energy- and water-saving aerator. In addition to these benefits, SILJAN flexi mixers also have a detachable nozzle and a choice of jet settings.

Article number: 83110010 Flow 3 bar: 10.3 l/m Description: Chrome

- · Cold Start
- · Ceramic cartridge with soft closing function
- · Adjustable flow control and temperature limiter
- Hose, limitation part for 60°, 85°, 110° or 360° included
- · Nozzle with concentrated jet and handshower
- With dish washer valve, switchable between cold and hot water. Pre-set on cold water
- Soft PEX<sup>®</sup> hoses with 3/8" connecting nut (stainless steel braided)
- Approved non-return valves, EN-Standard EN1717
- Hole diameter Ø34-37 mm