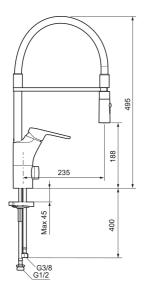

Article number: 83110010 Flow 3 bar: 10.3 l/m Description: Chrome

- · Cold Start
- · Ceramic cartridge with soft closing function
- · Adjustable flow control and temperature limiter
- Hose, limitation part for 60°, 85°, 110° or 360° included
- · Nozzle with concentrated jet and handshower
- With dish washer valve, switchable between cold and hot water. Pre-set on cold water
- Soft PEX<sup>®</sup> hoses with 3/8" connecting nut (stainless steel braided)
- Approved non-return valves, EN-Standard EN1717
- Hole diameter Ø34-37 mm