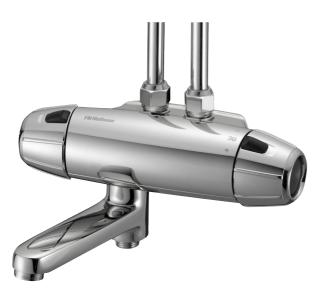

## 9000E bath mixer

An optimal fusion of design and function. The FM Mattsson 9000E range ushers in a new generation of mixers that are environmentally engineered down to the last detail. Even in its basic version, the mixer has our unique functions that ensure a constant water temperature and safe, reliable function. A new feature of these mixers is a cool mixer body. You'll never burn yourself on a 9000E mixer.

Article number: 82451000

Description: Chrome, 40 c/c, pipe connection up

- Note! 40 c/c
- Pressure balanced thermostatic mixer
- Swivel spout with built-in diverter
- With ceramic sealed headwork
- With wall fixing
- Temperature handle with safety stop at 38°C
- Approved non-return valves, EN-Standard EN1717
- · Spout projection from wall: 180 mm