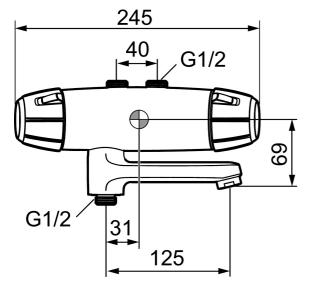

Article number: 82451000

Description: Chrome, 40 c/c, pipe connection up

- Note! 40 c/c
- Pressure balanced thermostatic mixer
- Swivel spout with built-in diverter
- With ceramic sealed headwork
- With wall fixing
- Temperature handle with safety stop at 38°C
- Approved non-return valves, EN-Standard EN1717
- · Spout projection from wall: 180 mm