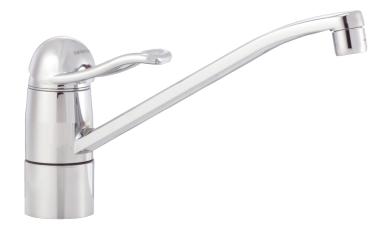

## 9000 kitchen mixer

The FM Mattsson 9000 kitchen mixer has a harmonious, classic design. Standard features include a hot water lock, adjustable flow control, a soft-close mechanism and a ceramic seal. These features eliminate the risk of scalding, and protect the pipes by preventing water hammering. With its popular, user-friendly design, this has been Sweden's best selling mixer for many years.

**Article number:** 91000000 Flow 3 bar: 14.0 l/m

Description: Chrome, with CU Ø10 mm

- · Ceramic cartridge with soft closing function
- · Adjustable flow control and temperature limiter
- Swivel spout 110°
- Hole diameter Ø28 mm