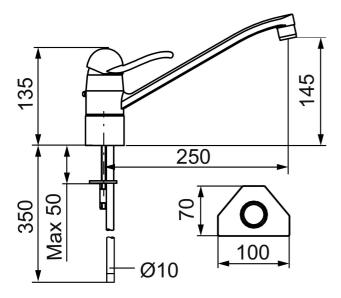

**Article number:** 91000000 Flow 3 bar: 14.0 l/m

Description: Chrome, with CU Ø10 mm

- · Ceramic cartridge with soft closing function
- · Adjustable flow control and temperature limiter
- Swivel spout 110°
- Hole diameter Ø28 mm