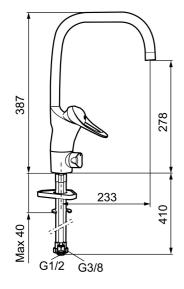

Article number: 80110010 Flow 3 bar: 8.0 l/m Description: Chrome, connection nut G3/8"

- · Cold Start
- · Ceramic cartridge with soft closing function
- · Adjustable flow control and temperature limiter
- Eco Flow (energy and water saving aerator)
- Swivel spout 60°, 85°, 110° or 360° (limitation part for 60° or 110° included)
- With dish washer valve, switchable between cold and hot water. Pre-set on cold water
- Soft PEX<sup>®</sup> hoses (stainless steel braided)
- Hole diameter Ø34-37 mm