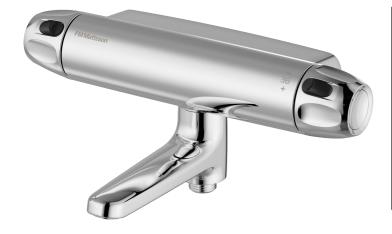

## 9000XE bath mixer

9000XE bath tub mixer is a mixer in chrome with carefully balanced pressure and temperature regulation, low weight, and noise absorbing as well as energy-saving functions. It is also equipped with double check valves for added safety.

**Article number:** 86900000 **Flow 3 bar:** 21.0 l/m

Description: Chrome, 160 c/c

- Pressure balanced thermostatic mixer
- Swivel spout with built-in diverter
- · With ceramic sealed headwork
- Temperature handle with safety stop at 38°C
- With Eco-function
- · Lead Free material
- Approved non-return valves, EN-Standard EN1717