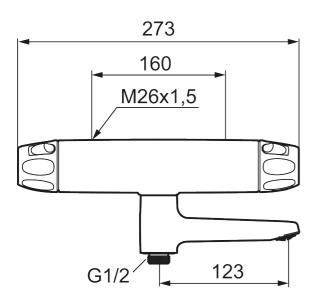

**Article number:** 86900000 **Flow 3 bar:** 21.0 l/m

Description: Chrome, 160 c/c

- Pressure balanced thermostatic mixer
- Swivel spout with built-in diverter
- · With ceramic sealed headwork
- Temperature handle with safety stop at 38°C
- With Eco-function
- · Lead Free material
- Approved non-return valves, EN-Standard EN1717