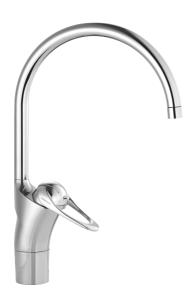

## 9000E II kitchen mixer

An optimal fusion of design and function. The FM Mattsson 9000E range ushers in a new generation of mixers that are environmentally engineered down to the last detail. The mixer brings beauty and technical perfection to your kitchen. Even in its basic version, the mixer has unique functions that save energy without compromising on comfort.

Article number: 80000000 Flow 3 bar: 7.4 l/m **Description:** Chrome, connection flat end Ø10 mm

- · Cold Start
- · Ceramic cartridge with soft closing function
- · Adjustable flow control and temperature limiter
- Eco Flow (energy and water saving aerator)
- Swivel spout 60°, 85°, 110° or 360° (limitation part for 60° or 110° included)
- Soft PEX® hoses (stainless steel braided)
- Hole diameter Ø34-37 mm
- Diameter base Ø52 mm