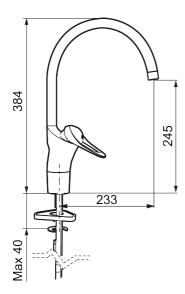

Article number: 80000000 Flow 3 bar: 7.4 l/m **Description:** Chrome, connection flat end Ø10 mm

- · Cold Start
- · Ceramic cartridge with soft closing function
- · Adjustable flow control and temperature limiter
- Eco Flow (energy and water saving aerator)
- Swivel spout 60°, 85°, 110° or 360° (limitation part for 60° or 110° included)
- Soft PEX® hoses (stainless steel braided)
- Hole diameter Ø34-37 mm
- Diameter base Ø52 mm