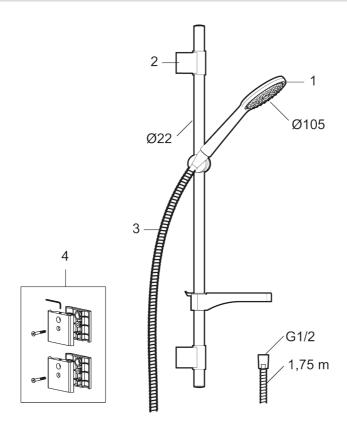

Article number: 86710000

| Sparepartlist |            |         |                                    |
|---------------|------------|---------|------------------------------------|
| NO.           | FMM NO.    | RSK     | DESCRIPTION                        |
| 1             | S600091    | 8233001 | Hand shower, chrome                |
| 1             | S600091.75 | 8233003 | Hand shower, brushed chrome        |
| 2             | S600095    | 8239500 | Wall bracket, chrome               |
| 2             | S600095.75 | 8221926 | Wall bracket, brushed chrome       |
| 3             | S600109    | 8252036 | Shower hose, chrome                |
| 3             | S600109.75 | 8252038 | Shower hose, brushed chrome        |
| 4             | S600307    | 8239706 | Wall bracket Vaska, for shower set |