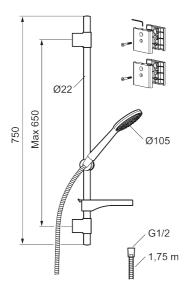

**Article number:** 86710000 **Flow 3 bar:** 6.9 l/m **Description:** Chrome, for mounting on 40 c/c pipes

- Model "Vaska"
- Shower bar with bracket for mounting on 40 c/c pipes
- · Anti lime-scale hand shower
- · With soap dish
- · Lead Free material