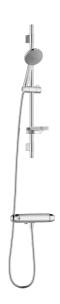

## 9000XE shower kit

9000XE shower kit is our complete shower kit with a mixer and shower set in chrome. The mixer, combined with the large nozzle, delivers a pleasant shower experience with good pressure and an ample jet range without wasting water. The shower kit is easy to install in all types of bathrooms and can be supplemented with a tub spout.

LEED/BREEAM compliant

- Note! 40 c/c
- Safety mixer art.no. 8685-0000 and shower set art.no. 8670-0000
- Shower set has anti lime-scale hand shower, shower bar with slider, soap dish and wall brackets with sealing
- Lead Free material