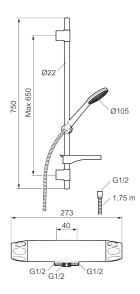

This product is LEED/BREEAM compliant, which means it meets the flow rate requirements applicable to certain new buildings and conversions.

Article number: 86861000 Flow 3 bar: 6.0 l/m Description: Chrome, 40 c/c, pipe connection down,

LEED/BREEAM compliant

- Note! 40 c/c
- Safety mixer art.no. 8685-0000 and shower set art.no. 8670-0000
- Shower set has anti lime-scale hand shower, shower bar with slider, soap dish and wall brackets with sealing
- Lead Free material