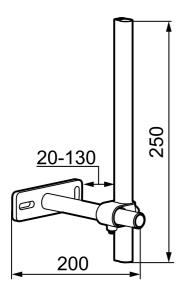

## Stabilizer kit

For stabilizing kitchen mixers with Soft PEX® pipes when installing in a stainless steel sink.

The stabilization rod is designed to ensure a steady and robust installation of your kitchen mixer, especially when used with stainless steel sinks. By installing the stabilization rod, you eliminate issues with wobbly mixers and guarantee a durable and secure installation. Additionally, it is easy to install and comes with clear instructions.

Article number: 39147000 Description: Chrome

- For mixers with Soft PEX® piping
- · For thin sheet metal sinks