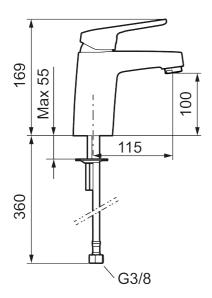

Article number: 83500010 Flow 3 bar: 6.2 l/m

**Description:** Chrome, connection nut G3/8"

- · Cold Start
- · Ceramic cartridge with soft closing function
- Adjustable flow control and temperature limiter
- · Eco Flow (energy and water saving aerator)
- Soft PEX<sup>®</sup> hoses (stainless steel braided)