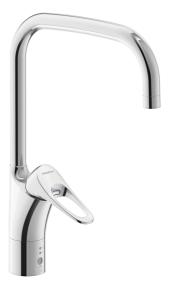

## 9000XE kitchen mixer

Article number: 86120010 Flow 3 bar: 6.0 l/m Description: Chrome, with integrated electronic dish washer cut-off

- Cold Start
- · Ceramic cartridge with soft closing function
- · Adjustable flow control and temperature limiter
- · Eco Flow (energy and water saving aerator)
- Swivel spout, limitation part for 60°, 85°, 110° or 360° included
- With integrated electronic dish washer cut-off, automatic shut-off after 4 or 12 hours
- Soft PEX<sup>®</sup> hoses with 3/8" connecting nut (stainless steel braided)
- · Lead Free material
- Hole diameter Ø34-37 mm