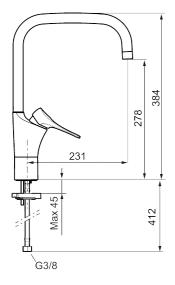

## 9000XE kitchen mixer

Article number: 86120010 Flow 3 bar: 6.0 l/m Description: Chrome, with integrated electronic dish washer cut-off

- Cold Start
- · Ceramic cartridge with soft closing function
- · Adjustable flow control and temperature limiter
- · Eco Flow (energy and water saving aerator)
- Swivel spout, limitation part for 60°, 85°, 110° or 360° included
- With integrated electronic dish washer cut-off, automatic shut-off after 4 or 12 hours
- Soft PEX<sup>®</sup> hoses with 3/8" connecting nut (stainless steel braided)
- · Lead Free material
- Hole diameter Ø34-37 mm