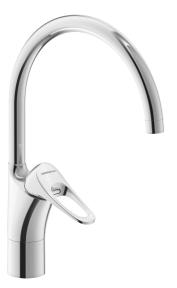

## 9000XE kitchen mixer

9000XE kitchen mixer with C-spout in chrome suits any kitchen, whatever its size. This kitchen mixer is lead-free and equipped with our smart, innovative, energy-saving functions such as cold start, soft closing, a temperature limiter function and an energy- and water-saving aerator. Its timeless, practical design makes it a functional and aesthetically durable addition to any modern home.

Article number: 86000010 Flow 3 bar: 6.0 l/m Description: Chrome

- Cold Start
- · Ceramic cartridge with soft closing function
- · Adjustable flow control and temperature limiter
- Eco Flow (energy and water saving aerator)
- Swivel spout, limitation part for 60°, 85°, 110° or 360° included
- Soft PEX<sup>®</sup> hoses with 3/8" connecting nut (stainless steel braided)
- · Lead Free material
- Hole diameter Ø34-37 mm