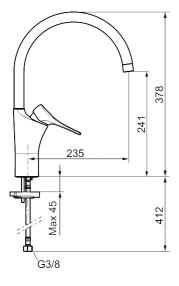

Article number: 86000010 Flow 3 bar: 6.0 l/m Description: Chrome

- Cold Start
- · Ceramic cartridge with soft closing function
- · Adjustable flow control and temperature limiter
- Eco Flow (energy and water saving aerator)
- Swivel spout, limitation part for 60°, 85°, 110° or 360° included
- Soft PEX<sup>®</sup> hoses with 3/8" connecting nut (stainless steel braided)
- · Lead Free material
- Hole diameter Ø34-37 mm