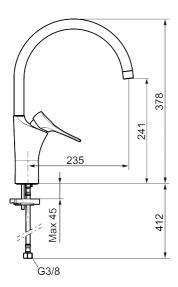

## 9000XE kitchen mixer

Article number: 86027013 Flow 3 bar: 4.5 l/m

**Description:** Brushed chrome, with integrated electronic dish washer

cut-off, LEED/BREEAM compliant

- · Cold Start
- Ceramic cartridge with soft closing function
- · Adjustable flow control and temperature limiter
- Eco Flow (energy and water saving aerator)
- Swivel spout, limitation part for 60°, 85°, 110° or 360° included
- With integrated electronic dish washer cut-off, automatic shut-off after 4 or 12 hours
- Soft PEX® hoses with 3/8" connecting nut (stainless steel braided)
- Lead Free material
- Hole diameter Ø34-37 mm