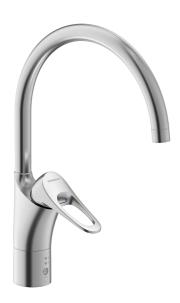

## 9000XE kitchen mixer

Article number: 86027013 Flow 3 bar: 4.5 l/m

**Description:** Brushed chrome, with integrated electronic dish washer

cut-off, LEED/BREEAM compliant

- · Cold Start
- Ceramic cartridge with soft closing function
- · Adjustable flow control and temperature limiter
- Eco Flow (energy and water saving aerator)
- Swivel spout, limitation part for 60°, 85°, 110° or 360° included
- With integrated electronic dish washer cut-off, automatic shut-off after 4 or 12 hours
- Soft PEX® hoses with 3/8" connecting nut (stainless steel braided)
- Lead Free material
- Hole diameter Ø34-37 mm