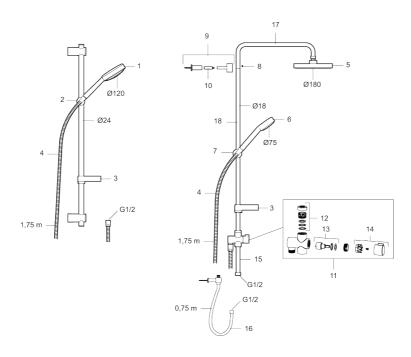

Article number: 93401000

| Sparepartlist |          |         |                         |  |  |
|---------------|----------|---------|-------------------------|--|--|
| NO.           | FMM NO.  | RSK     | DESCRIPTION             |  |  |
| 1             | 93450000 | 8183702 | Hand shower             |  |  |
| 2             | 93780000 | 8185671 | Slider                  |  |  |
| 3             | 94642000 | 8185687 | Soap dish               |  |  |
| 4             | 34841750 | 8181618 | Shower hose, chrome     |  |  |
| 5             | 93992000 | 8180647 | Shower head             |  |  |
| 6             | 94661000 | 8183679 | Hand shower             |  |  |
| 7             | 94670000 | 8185683 | Slider                  |  |  |
| 8             | 38082000 | 8221717 | Stop screw              |  |  |
| 9             | 58950000 | 8180414 | Wall bracket            |  |  |
| 10            | 27923500 | 8180415 | Extender, 25 mm         |  |  |
| 11            | 58903000 | 8190747 | Diverter, complete      |  |  |
| 12            | 58961000 | 8221708 | Repair kit for diverter |  |  |
| 13            | 59071000 | 8221706 | Cartridge               |  |  |
| 14            | 59081000 | 8221707 | Handle                  |  |  |
| 15            | 58920100 | 8189019 | Extension bar           |  |  |

# **FM Mattsson**

| NO. | FMM NO.  | RSK     | DESCRIPTION              |
|-----|----------|---------|--------------------------|
| 15  | 58920559 | 8189017 | Extension bar, L: 550 mm |
| 16  | 93971000 | 8189020 | Connecting hose          |
| 17  | 58941350 |         | Upper bar                |
| 18  | 58930959 | 8189001 | Lower bar, L=950 mm      |