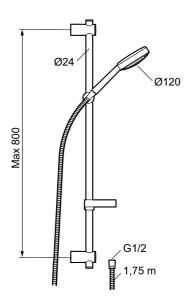

Article number: 93401000 **Description:** Chrome

- Anti lime-scale hand shower with Eco Flow 12 l/min, with 3 shower jet settings
- With baby shower function
- · With soap dish
- Shower bar with slider and flexible wall brackets with sealing

Article number: 93401000

| Sparepartlist |          |         |                         |  |  |
|---------------|----------|---------|-------------------------|--|--|
| NO.           | FMM NO.  | RSK     | DESCRIPTION             |  |  |
| 1             | 93450000 | 8183702 | Hand shower             |  |  |
| 2             | 93780000 | 8185671 | Slider                  |  |  |
| 3             | 94642000 | 8185687 | Soap dish               |  |  |
| 4             | 34841750 | 8181618 | Shower hose, chrome     |  |  |
| 5             | 93992000 | 8180647 | Shower head             |  |  |
| 6             | 94661000 | 8183679 | Hand shower             |  |  |
| 7             | 94670000 | 8185683 | Slider                  |  |  |
| 8             | 38082000 | 8221717 | Stop screw              |  |  |
| 9             | 58950000 | 8180414 | Wall bracket            |  |  |
| 10            | 27923500 | 8180415 | Extender, 25 mm         |  |  |
| 11            | 58903000 | 8190747 | Diverter, complete      |  |  |
| 12            | 58961000 | 8221708 | Repair kit for diverter |  |  |
| 13            | 59071000 | 8221706 | Cartridge               |  |  |
| 14            | 59081000 | 8221707 | Handle                  |  |  |
| 15            | 58920100 | 8189019 | Extension bar           |  |  |