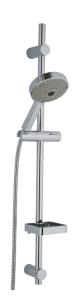

## **EBRO** shower set

FM Mattsson Ebro you can choose between three different jets, one of which is extra soft and especially suitable as a baby shower. It's all our showers lime resistant strain of longevity.

Article number: 93401000 **Description:** Chrome

- Anti lime-scale hand shower with Eco Flow 12 l/min, with 3 shower jet settings
- With baby shower function
- · With soap dish
- Shower bar with slider and flexible wall brackets with sealing