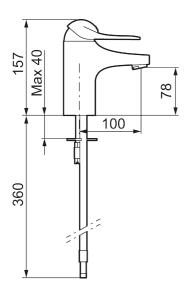

**Article number:** 80600000 **Flow 3 bar:** 6.1 l/m **Description:** Chrome, connection flat end Ø10 mm

- · Cold Start
- Ceramic cartridge with soft closing function
- · Adjustable flow control and temperature limiter
- Eco Flow (energy and water saving aerator)
- Soft PEX® hoses (stainless steel braided)