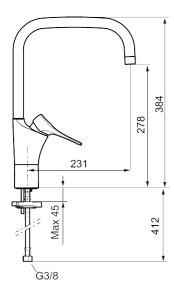

## 9000XE kitchen mixer

**Article number: 86120010 Flow 3 bar: 6.0 l/m** 

Description: Chrome, with integrated electronic dish washer cut-off

- · Cold Start
- · Ceramic cartridge with soft closing function
- · Adjustable flow control and temperature limiter
- Eco Flow (energy and water saving aerator)
- Swivel spout, limitation part for 60°, 85°, 110° or 360° included
- With integrated electronic dish washer cut-off, automatic shut-off after 4 or 12 hours
- Soft PEX® hoses with 3/8" connecting nut (stainless steel braided)
- · Lead Free material
- Hole diameter Ø34-37 mm