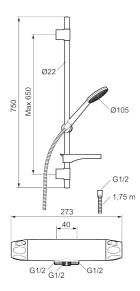

## 9000XE shower kit

9000XE shower kit is our complete shower kit with a mixer and shower set in brushed chrome. The mixer, combined with the large nozzle, delivers a pleasant shower experience with good pressure and an ample jet range without wasting water. The shower kit is easy to install in all types of bathrooms. The product can be supplemented with a tub spout.

**Article number:** 86860003 Flow 3 bar: 6.9 l/m

Description: Brushed chrome, 40 c/c, pipe connection down

- Note! 40 c/c
- Safety mixer art.no. 8685-0000 and shower set art.no. 8670-0000
- Shower set has anti lime-scale hand shower, shower bar with slider, soap dish and wall brackets with sealing
- · Lead Free material