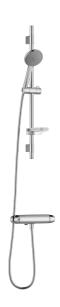

## 9000XE shower kit

9000XE shower kit is our complete shower kit with a mixer and shower set in brushed chrome. The mixer, combined with the large nozzle, delivers a pleasant shower experience with good pressure and an ample jet range without wasting water. The shower kit is easy to install in all types of bathrooms. The product can be supplemented with a tub spout.

**Article number:** 86860003 Flow 3 bar: 6.9 l/m

Description: Brushed chrome, 40 c/c, pipe connection down

- Note! 40 c/c
- Safety mixer art.no. 8685-0000 and shower set art.no. 8670-0000
- Shower set has anti lime-scale hand shower, shower bar with slider, soap dish and wall brackets with sealing
- · Lead Free material