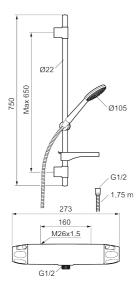

## 9000XE shower kit

9000XE shower kit is our complete shower kit with a mixer and shower set in brushed chrome. The mixer, combined with the large nozzle, delivers a pleasant shower experience with good pressure and an ample jet range without wasting water. The shower kit is easy to install in all types of bathrooms and can be supplemented with a tub spout.

- Note! 160 c/c
- Safety mixer 9000XE and head shower set 9000XE
- Shower set has anti lime-scale hand shower, shower bar with slider, soap dish and wall brackets with sealing
- Lead Free material