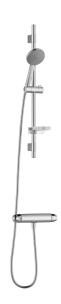

## 9000XE shower kit

9000XE shower kit is our complete shower kit with a mixer and shower set in brushed chrome. The mixer, combined with the large nozzle, delivers a pleasant shower experience with good pressure and an ample jet range without wasting water. The shower kit is easy to install in all types of bathrooms and can be supplemented with a tub spout.

- Note! 160 c/c
- Safety mixer 9000XE and head shower set 9000XE
- Shower set has anti lime-scale hand shower, shower bar with slider, soap dish and wall brackets with sealing
- Lead Free material