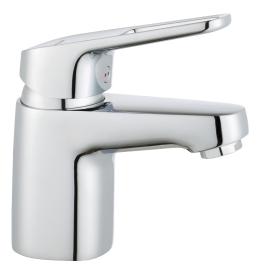

## SILJAN mini basin mixer

Soft, curved lines and ultra-shiny surfaces. We have emphasised clean design, simplicity and function, in line with our vision of caring for people and the environment. Strong focus has been placed on design, and specific shapes are used consistently to create a coordinated look.

Big or small? Our FM Mattsson Siljan has products for everybody, regardless of their taste or the size of their home. The new Siljan Mini basin mixer is a compact product that packs a punch. Specially designed for small homes, small bathrooms or small hands. The choice is yours. Needless to say, you get the same high quality, just in a smaller size. Article number: 83520000 Flow 3 bar: 6.4 l/m Description: Chrome, connection flat end Ø10 mm