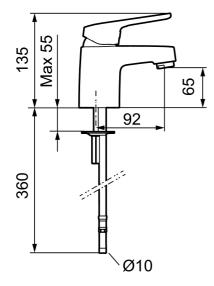

Big or small? Our FM Mattsson Siljan has products for everybody, regardless of their taste or the size of their home. The new Siljan Mini basin mixer is a compact product that packs a punch. Specially designed for small homes, small bathrooms or small hands. The choice is yours. Needless to say, you get the same high quality, just in a smaller size. Article number: 83520000 Flow 3 bar: 6.4 l/m Description: Chrome, connection flat end Ø10 mm