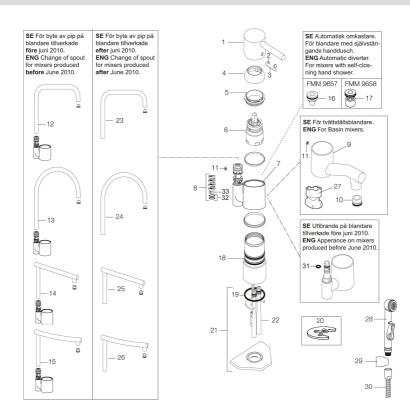

### Sparepartlist

| NO. | FMM NO.  | RSK     | DESCRIPTION                                       |
|-----|----------|---------|---------------------------------------------------|
| 1   | 59400000 | 8591864 | Lever, complete, L=95 mm                          |
| 2   | 38730006 | 8591623 | Locking screw                                     |
| 3   | 59410000 | 8591863 | Cover lid with colour marking                     |
| 4   | 59330000 | 8591829 | Cover ring, chrome                                |
| 5   | 38051000 | 8241719 | Fastening nipple,chrome                           |
| 6   | 59110000 | 8591770 | Ceramic cartridge, not cold start (red ring)      |
| 7   | 59782000 | 8154090 | Sleeve for spout with socket and stop screw       |
| 8   | 58640000 | 8594555 | Lock kit for swivel spout                         |
| 9   | 59700000 | 8154047 | Spout for basin mixer with aerator and stop screw |
| 10  | 59752200 | 8242199 | Aerator M21,5 ext., 7–9 l/min at 300 kPa          |
| 11  | 38080000 | 8241723 | Stop screw                                        |

# **FM Mattsson**

| NO. | FMM NO.  | RSK     | DESCRIPTION                                                              |
|-----|----------|---------|--------------------------------------------------------------------------|
| 12  | 59712500 | 8154083 | Swivel spout for Garda I kitchen mixer, with aerator                     |
| 13  | 59722500 | 8154085 | Swivel spout for Garda II kitchen mixer, with aerator                    |
| 14  | 59732500 | 8154087 | Swivel spout for Garda III kitchen mixer, with aerator                   |
| 15  | 59742500 | 8154089 | Swivel spout for Garda IV kitchen mixer, with aerator                    |
| 16  | 37731705 | 8242261 | Diverter, ejector, Modell 2005-                                          |
| 17  | 37731005 | 8242259 | Diverter, ejector                                                        |
| 18  | 37204029 | 8593089 | Sealing rings, 2 pcs                                                     |
| 19  | 37802850 | 8141748 | O-ring 42,2x3,0                                                          |
| 20  | 39070016 | 8141755 | Fastening plate for two screws                                           |
| 21  | 39141000 | 8186888 | Fastening kit, for mixers without on/off valve                           |
| 22  | 39101500 | 8591858 | Connection pipes, CU 10x392, raw brass (for mixers without on/off valve) |
| 22  | 39101000 | 8591859 | Connecting Pipes , CU 10x363, chrome (for basin mixers)                  |
| 23  | 59712000 | 8154082 | Swivel spout for Garda I kitchen mixer, with aerator                     |
| 24  | 59722000 | 8154084 | Swivel spout for Garda II kitchen mixer, with aerator                    |
| 25  | 59732000 | 8154086 | Swivel spout for Garda III kitchen mixer, with aerator                   |
| 26  | 59742000 | 8154088 | Swivel spout for Garda IV kitchen mixer, with aerator                    |
| 27  | 60841000 | 8591891 | Key for aerator M21,5 x 1                                                |
| 28  | S600206  | 8233049 | Self-closing hand shower, chrome                                         |
| 29  | 34093000 | 8186018 | Wall bracket, chrome                                                     |
| 30  | S600207  | 8236647 | Shower hose, L=1,5 m, chrome                                             |
| 31  | 37801158 | 8594540 | O-ring 10,1 x 1,6, 2 pcs                                                 |
| 32  | 37801550 | 8295350 | O-ring 15,54 x 2,62, 2 pcs                                               |
| 33  | 58642000 | 8295339 | Fixed plug, 2 pcs, (black/grey)                                          |