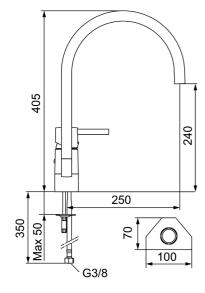

Article number: 96100010

Description: Chrome, Soft PEX® hoses with G3/8" connecting nut

- · Ceramic cartridge with soft closing function
- · Adjustable flow control and temperature limiter
- Eco Flow (energy and water saving aerator)
- Swivel spout 110°
- Hole diameter Ø32-35 mm

Article number: 96100010