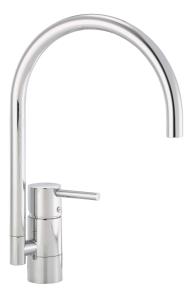

## GARDA II kitchen mixer

Garda is a range of mixers with a clean, minimalist design. A Garda mixer enhances the overall interior of modern kitchens, and has our unique technical features including a soft-close mechanism and a ceramic seal. The spout is replaceable, so you can easily vary the mixer's appearance according to your preference. The choice is yours.

### GARDA II kitchen mixer

Garda is a range of mixers with a clean, minimalist design. A Garda mixer enhances the overall interior of modern kitchens, and has our unique technical features including a soft-close mechanism and a ceramic seal. The spout is replaceable, so you can easily vary the mixer's appearance according to your preference. The choice is yours.

Article number: 96100010

Description: Chrome, Soft PEX® hoses with G3/8" connecting nut

- · Ceramic cartridge with soft closing function
- · Adjustable flow control and temperature limiter
- Eco Flow (energy and water saving aerator)
- Swivel spout 110°
- Hole diameter Ø32-35 mm