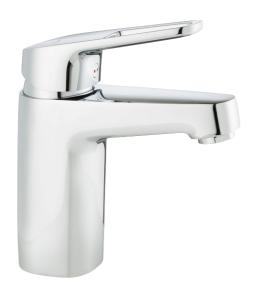

## SILJAN basin mixer

Soft, curved lines and ultra-shiny surfaces. We have emphasised clean design, simplicity and function, in line with our vision of caring for people and the environment. Strong focus has been placed on design, and specific shapes are used consistently to create a coordinated look.

Big or small? Our FM Mattsson Siljan has products for everybody, regardless of their taste or the size of their home. The new Siljan Mini basin mixer is a compact product that packs a punch. Specially designed for small homes, small bathrooms or small hands. The choice is yours. Needless to say, you get the same high quality, just in a smaller size.

Article number: 83507010

**Description:** Chrome, constant flow 5 l/min at 200–600 kPa, connection nut G3/8"

- · Cold Start
- · Ceramic cartridge with soft closing function
- · Adjustable flow control and temperature limiter
- Eco Flow (energy and water saving aerator)
- Soft PEX® hoses (stainless steel braided)