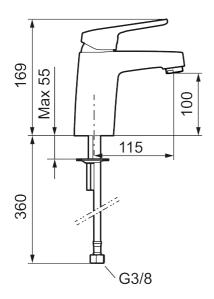

Article number: 83507010

**Description:** Chrome, constant flow 5 l/min at 200–600 kPa, connection nut G3/8"

- · Cold Start
- · Ceramic cartridge with soft closing function
- · Adjustable flow control and temperature limiter
- Eco Flow (energy and water saving aerator)
- Soft PEX® hoses (stainless steel braided)