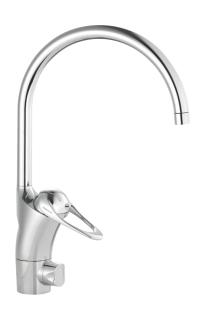

## 9000E II kitchen mixer

An optimal fusion of design and function. The FM Mattsson 9000E range ushers in a new generation of mixers that are environmentally engineered down to the last detail. The mixer brings beauty and technical perfection to your kitchen. Even in its basic version, the mixer has unique functions that save energy without compromising on comfort.

Article number: 80010010 Flow 3 bar: 8.0 l/m Description: Chrome, connection nut G3/8"

- · Cold Start
- · Ceramic cartridge with soft closing function
- · Adjustable flow control and temperature limiter
- · Eco Flow (energy and water saving aerator)
- Swivel spout, limitation part for 60°, 85°, 110° or 360° included
- With dish washer valve, switchable between cold and hot water.
  Pre-set on cold water
- Soft PEX<sup>®</sup> hoses (stainless steel braided)
- Hole diameter Ø34-37 mm