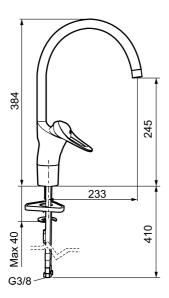

Article number: 80010010 Flow 3 bar: 8.0 l/m Description: Chrome, connection nut G3/8"

- · Cold Start
- · Ceramic cartridge with soft closing function
- · Adjustable flow control and temperature limiter
- · Eco Flow (energy and water saving aerator)
- Swivel spout, limitation part for 60°, 85°, 110° or 360° included
- With dish washer valve, switchable between cold and hot water.
  Pre-set on cold water
- Soft PEX<sup>®</sup> hoses (stainless steel braided)
- Hole diameter Ø34-37 mm