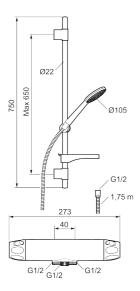

**Article number:** 86860000 **Flow 3 bar:** 6.9 l/m **Description:** Chrome, 40 c/c, pipe connection down

- Note! 40 c/c
- Safety mixer art.no. 8685-0000 and shower set art.no. 8670-0000
- Shower set has anti lime-scale hand shower, shower bar with slider, soap dish and wall brackets with sealing
- · Lead Free material