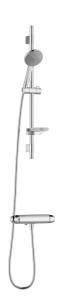

## 9000XE shower kit

9000XE shower kit is our complete shower kit with a mixer and shower set in chrome. The mixer, combined with the large nozzle, delivers a pleasant shower experience with good pressure and an ample jet range without wasting water. The shower kit is easy to install in all types of bathrooms. The product can be supplemented with a tub spout.

**Article number:** 86860000 **Flow 3 bar:** 6.9 l/m **Description:** Chrome, 40 c/c, pipe connection down

- Note! 40 c/c
- Safety mixer art.no. 8685-0000 and shower set art.no. 8670-0000
- Shower set has anti lime-scale hand shower, shower bar with slider, soap dish and wall brackets with sealing
- · Lead Free material