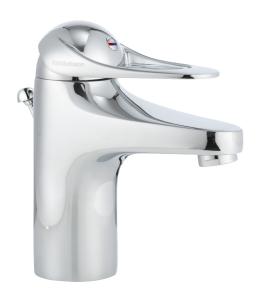

## 9000E basin mixer

An optimal fusion of design and function. The FM Mattsson 9000E range ushers in a new generation of mixers that are environmentally engineered down to the last detail. The mixer brings beauty and technical perfection to your bathroom. Even in its basic version, the mixer has unique functions that save energy without compromising on comfort.

**Article number:** 80650000 **Flow 3 bar:** 6.1 l/m **Description:** Chrome, connection flat end Ø10 mm

- · With pop-up waste, in metal
- · Cold Start
- · Ceramic cartridge with soft closing function
- Adjustable flow control and temperature limiter
- · Eco Flow (energy and water saving aerator)
- Soft PEX® hoses (stainless steel braided)