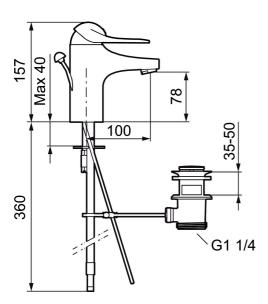

**Article number:** 80650000 **Flow 3 bar:** 6.1 l/m **Description:** Chrome, connection flat end Ø10 mm

- · With pop-up waste, in metal
- · Cold Start
- · Ceramic cartridge with soft closing function
- Adjustable flow control and temperature limiter
- · Eco Flow (energy and water saving aerator)
- Soft PEX® hoses (stainless steel braided)