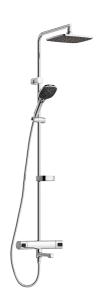

**Article number:** 83931500 **Flow 3 bar:** 22.0 l/m

Description: Chrome, 150 c/c

- · Safety mixer Siljan and head shower set Siljan
- · With reversible headwork
- · Svivel spout with integrated diverter
- · Anti lime-scale head- and hand shower
- Eco Flow, hand shower 9 l/min and head shower 12 l/min
- · Shower bar with slider, soap dish and wall bracket with sealing
- · Shower pipe can be shortened if required
- Flexible wall bracket ±5 mm in height and 50–100 mm from wall,
  2x18 mm spacers included, with sealing, hidden pipe joint