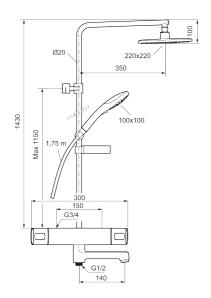

**Article number:** 83931500 **Flow 3 bar:** 22.0 l/m

Description: Chrome, 150 c/c

- · Safety mixer Siljan and head shower set Siljan
- · With reversible headwork
- · Svivel spout with integrated diverter
- · Anti lime-scale head- and hand shower
- Eco Flow, hand shower 9 l/min and head shower 12 l/min
- · Shower bar with slider, soap dish and wall bracket with sealing
- · Shower pipe can be shortened if required
- Flexible wall bracket ±5 mm in height and 50–100 mm from wall,
  2x18 mm spacers included, with sealing, hidden pipe joint