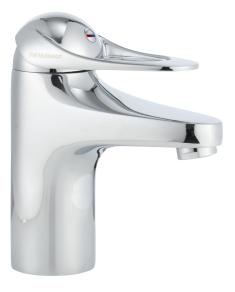

## 9000E basin mixer

An optimal fusion of design and function. The FM Mattsson 9000E range ushers in a new generation of mixers that are environmentally engineered down to the last detail. The mixer brings beauty and technical perfection to your bathroom. Even in its basic version, the mixer has unique functions that save energy without compromising on comfort.

Article number: 80600010 Flow 3 bar: 6.1 l/m Description: Chrome, connection nut G3/8"

- Cold Start
- Ceramic cartridge with soft closing function
- Adjustable flow control and temperature limiter
- Eco Flow (energy and water saving aerator)
- Soft PEX<sup>®</sup> hoses (stainless steel braided)