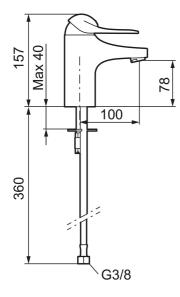

Article number: 80600010 Flow 3 bar: 6.1 l/m Description: Chrome, connection nut G3/8"

- Cold Start
- Ceramic cartridge with soft closing function
- Adjustable flow control and temperature limiter
- Eco Flow (energy and water saving aerator)
- Soft PEX<sup>®</sup> hoses (stainless steel braided)