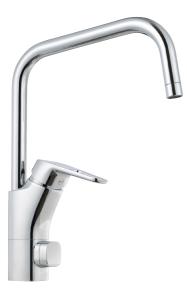

## SILJAN kitchen mixer

Siljan is FM Mattsson's new signature collection. It includes a wide range of products with a strong focus on design and smart technology, in line with our vision of caring for people and the environment. Siljan is a natural choice for anyone who aspires to a sustainable lifestyle. A wide range of models guarantees that you will find exactly the right solution for your kitchen.

Article number: 83016000 Flow 3 bar: 7.7 l/m Description: Chrome, Eco Plus, connection flat end Ø10 mm

- Cold Start
- · Ceramic cartridge with soft closing function
- Adjustable flow control and temperature limiter
- · Eco Flow (energy and water saving aerator)
- Swivel spout, limitation part for 60°, 85°, 110° or 360° included
- With dish washer valve, switchable between cold and hot water. Pre-set on cold water
- Soft PEX<sup>®</sup> hoses (stainless steel braided)
- Hole diameter Ø34-37 mm