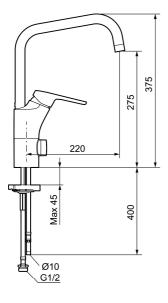

Article number: 83016000 Flow 3 bar: 7.7 l/m Description: Chrome, Eco Plus, connection flat end Ø10 mm

- Cold Start
- · Ceramic cartridge with soft closing function
- Adjustable flow control and temperature limiter
- · Eco Flow (energy and water saving aerator)
- Swivel spout, limitation part for 60°, 85°, 110° or 360° included
- With dish washer valve, switchable between cold and hot water. Pre-set on cold water
- Soft PEX<sup>®</sup> hoses (stainless steel braided)
- Hole diameter Ø34-37 mm