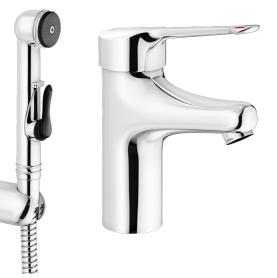

## MEDICARE basin mixer

Basin mixer MEDICARE is made from a lead-free material and it have a clean visual design with round, smooth lines, and joints have been kept to a minimum. The mixer has clear color markings on the lever and extra-long spouts to easily access the water jet. The aerator is angled at 32 degrees, which optimizes the aim of the water jet in the basin. The mixer also has FM Mattsson's well-known energy-saving solutions and functions such as cold start and soft closing. The mixer comes with a self-closing hand shower, wall bracket and a hose.

Article number: 32570010 Flow 3 bar: 5.1 l/m Description: Chrome, connection nut G3/8"

- With self-closing hand shower, wall bracket and hose
- Cold Start
- · Ceramic cartridge with soft closing function
- · Adjustable flow control and temperature limiter
- Aerator without air admixture, constant flow 6 l/min at 200–600 kPa, angled 32°
- Flexible connection tubes in stainless steel braided Soft PEX<sup>®</sup> with 3/8" connecting nut, with protective plastic covering for improved hygiene and easier cleaning
- Extra long spout reduces risk of water jet spraying onto the basin's waste. Spout projection 124 mm
- · Hygienic design, lever and mixer body without dividing lines
- Lead Free material
- Acoustic group 1 (hand shower 2) (ISO 3822)
- Hole diameter Ø28-37 mm