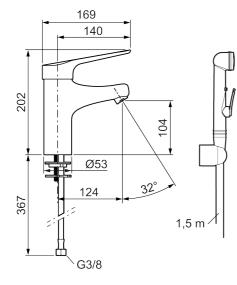

## MEDICARE basin mixer

Basin mixer MEDICARE is made from a lead-free material and it have a clean visual design with round, smooth lines, and joints have been kept to a minimum. The mixer has clear color markings on the lever and extra-long spouts to easily access the water jet. The aerator is angled at 32 degrees, which optimizes the aim of the water jet in the basin. The mixer also has FM Mattsson's well-known energy-saving solutions and functions such as cold start and soft closing. The mixer comes with a self-closing hand shower, wall bracket and a hose.

Article number: 32570010 Flow 3 bar: 5.1 l/m Description: Chrome, connection nut G3/8"

- With self-closing hand shower, wall bracket and hose
- Cold Start
- · Ceramic cartridge with soft closing function
- · Adjustable flow control and temperature limiter
- Aerator without air admixture, constant flow 6 l/min at 200–600 kPa, angled 32°
- Flexible connection tubes in stainless steel braided Soft PEX<sup>®</sup> with 3/8" connecting nut, with protective plastic covering for improved hygiene and easier cleaning
- Extra long spout reduces risk of water jet spraying onto the basin's waste. Spout projection 124 mm
- · Hygienic design, lever and mixer body without dividing lines
- Lead Free material
- Acoustic group 1 (hand shower 2) (ISO 3822)
- Hole diameter Ø28-37 mm